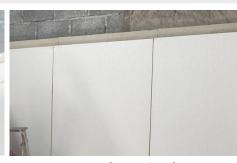

### Installation Options / Engineered Solutions

Glasbord® with Surfaseal® Self Adhesive peel and stick panels (Hygibreak®)

Glasbord® with Surfaseal® laminated on Rigid Board (Hygimat)

Glasbord<sup>®</sup> with Surfaseal<sup>®</sup> Sandwich Panels (Hygispan®)

Glasbord® with Surfaseal® Modular Panels (Hygicold)

Traditional Installation

Custom Made Hygienic Doors (Hygidoor)